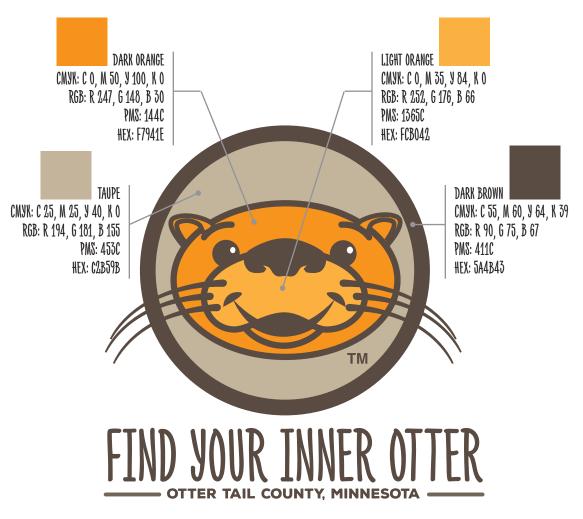

# ANATOMY OF THE INNER OTTER LOGO

THE INNER OTTER LOGO IS ONE OF THE MOST VISIBLE ASPECTS OF THE BRAND. THE ELEMENTS THAT COMPOSE THE LOGO CONVEY SIGNIFICANT MEANING ABOUT THE ORGANIZATION.

#### COLOR

COLOR FORMULAS FOR CMYK (PRINT), RGB (VIEWED ON SCREEN), PMS (PRINTING WITH SPOT COLOR) AND HEX (WEB) ARE LISTED IN THE DIAGRAM TO THE LEFT.